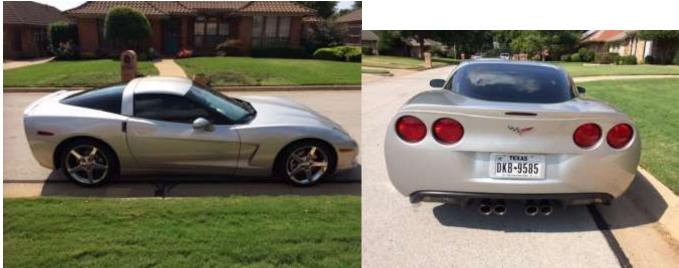

## 2008 Corvette C6 – Silver, Black Leather Interior

3LT pkg, dual exhaust, 48k, garage kept, 1 owner, 60mo/100K bumper-bumper extended warranty available. 817-366-4537

## Notes:

- Condition: Excellent
- Purchased New from Dealer
- Original Owner

- Driver: 99.9999999% only me
- No Accidents
- Garaged