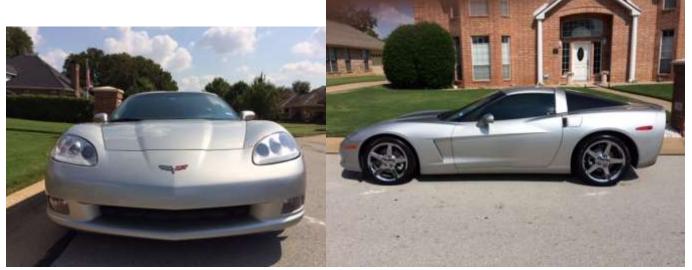

## 2008 Corvette C6 – Silver, Black Leather Interior

3LT pkg, dual exhaust, 48k, garage kept, 1 owner, 60mo/100K bumper-bumper extended warranty available. 817-366-4537

## Notes:

- Condition: Excellent
- Purchased New from Dealer
- Original Owner

- Driver: 99.9999999% only me
- No Accidents
- Garaged