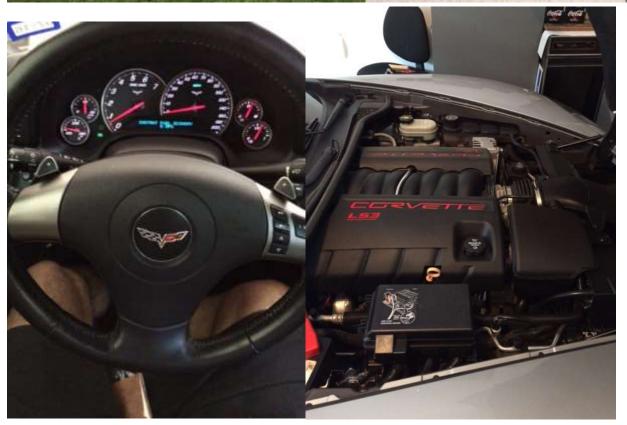

#### Mechanical

- Engine, LS3 V8, 6.2 Liter 436 HP
- Transmission, 6-SPD Paddle Shift Automatic
- Dual-Mode Performance Exhaust System

## **3LT Preferred Equipment Group**

- AM/FM Stereo, 6 Disc CD Changer, MP3 Format, Bose Premium 7 Speaker System
- Head-Up Display
- PWR Telescoping Steering Wheel
- Heated Seats
- Memory Package
- Seats, Adjustable Sport Bucket w/Perforated Leather Inserts
- PWR Seat Adjust-Passenger, 6 Way
- Luggage Shade & Parcel Net
- Steering Wheel Radio Controls