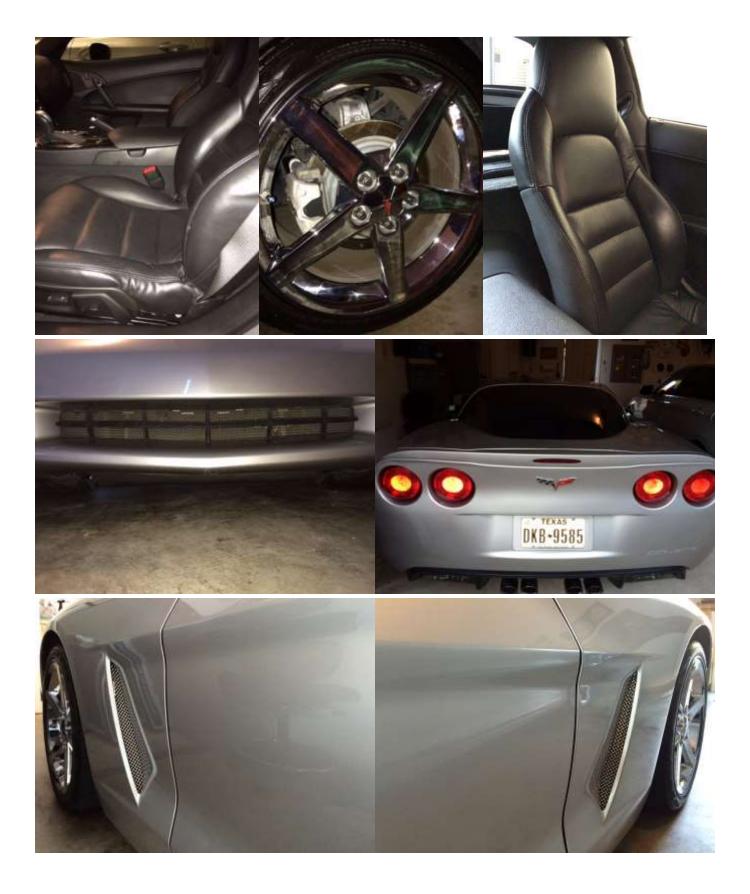

## **Dealer Installed Items:**

- Bezel
- Screens (front and side ports)
- Professional Spoiler

- Rear License Plate Frame
- Wheel Locks
- Tint

#### **Exterior**

- Keyless Access with Push Button Start
- Roof Panel, Removable
- Headlamps, Xeon High Intensity Discharge
- Fog Lamps
- Chrome Aluminum Wheels

#### Interior

- Floor Mats, Carpeted
- Driver Information Center
- Cruise Control with Resume
- Seats, Leather Seating Surfaces
- PWR Seat Adjust-Driver, 6 Way
- Sirius Satellite Radio Service Fee Extra

## **3LT Preferred Equipment Group**

- AM/FM Stereo, 6 Disc CD Changer, MP3 Format, Bose Premium 7 Speaker System
- Head-Up Display
- PWR Telescoping Steering Wheel
- Heated Seats
- Memory Package
- Seats, Adjustable Sport Bucket w/Perforated Leather Inserts
- PWR Seat Adjust-Passenger, 6 Way
- Luggage Shade & Parcel Net
- Steering Wheel Radio Controls