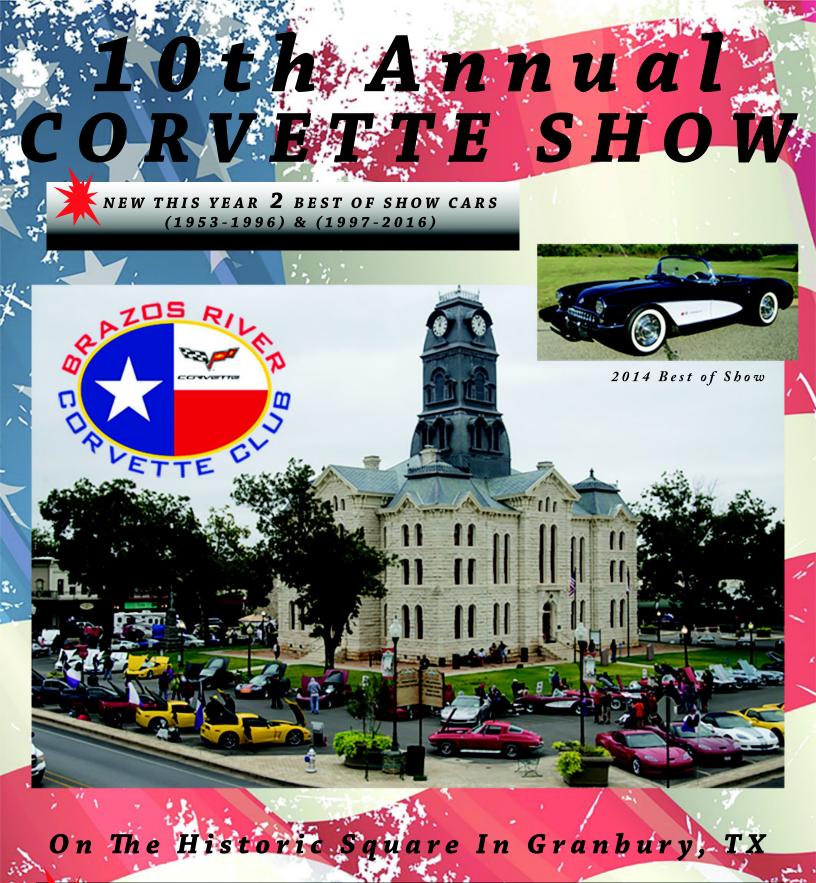

## **October 10th Car Show**

Brazos River Corvette Club (BRCC) is having their "10th Annual Corvette Show". The show will be held Saturday October 10th on Granbury's Historic Square. Our car show is exclusively Corvettes from C1 through C7.

Gates opens at 7:30 A.M. Judging starts at 11:00 A.M. \$30.00 per early entry, \$40.00 per entry after September 11th, 2015. Again this year we will have a special drawing for all early entries. Registration form attached to this email.