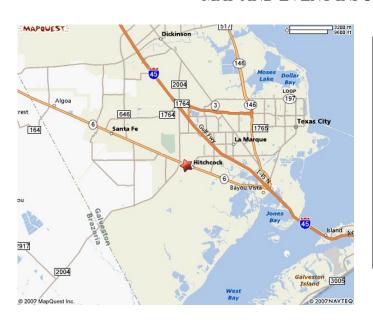

#### MAP AND EVENT INFORMATION

# **DIRECTIONS** to Host hotel & Track

Hampton Inn: Exit I-45 South at Exit #15 – Left on FM 1764/2004, go under FM 1764 to Mall of the Mainland. Hotel is on right side of FM 2004 in the mall parking lot.

To the track from hotel: Go back to I-45 and turn left onto service road, right on first street (FM2004). Cross Hwy 6 and the track entrance will be 2 miles from Hwy 6 on left side.

Do not take Old Blimp Base Rd to track!

#### **DIRECTIONS** to Host hotel & Track

Hampton Inn: Exit I-45 South at Exit #15 – Left on FM 1764/2004, go under FM 1764 to Mall of the Mainland. Hotel is on right side of FM 2004 in the mall parking lot.