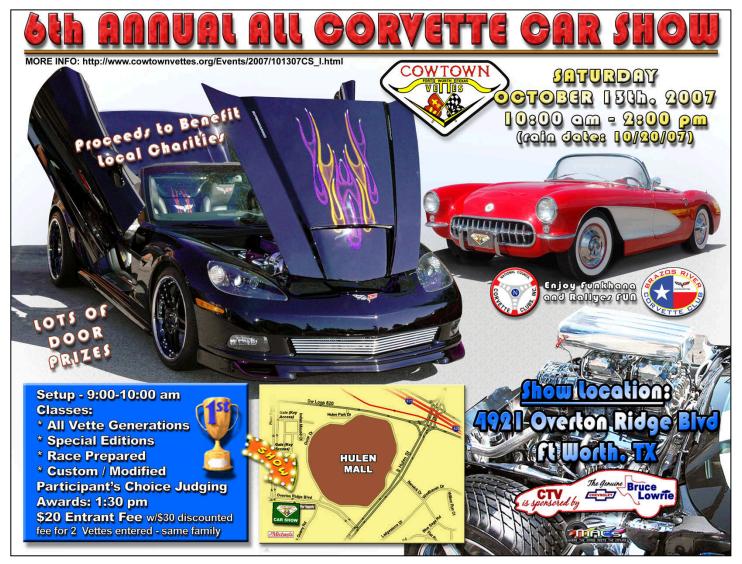

This competition weekend consists of four NCCC events with the first event (a non-driving Funkhana) to be run concurrently with Cowtown's non-sanctioned Car Show (flyer shown below); so enter the car show and have fun participating in the Funkhana while the show is in progress.

## EXHAUST: CLOSED

TYPE OF EVENT: Funkhana and Rallyes

**3 Chance Rallyes** 

IF RALLYE INCLUDE RALLYE TYPE)

CLUB: Brazos River Corvette Club

EGION: Southwest

NTRY FEE: \$15 each or \$40 NCCC Package (4)

LOCATION: 4921 Overton Ridge, Ft Worth, TX

BE SURE TO INCLUDE A LOCATION MAP-REVERSE SIDE MAY BE USED