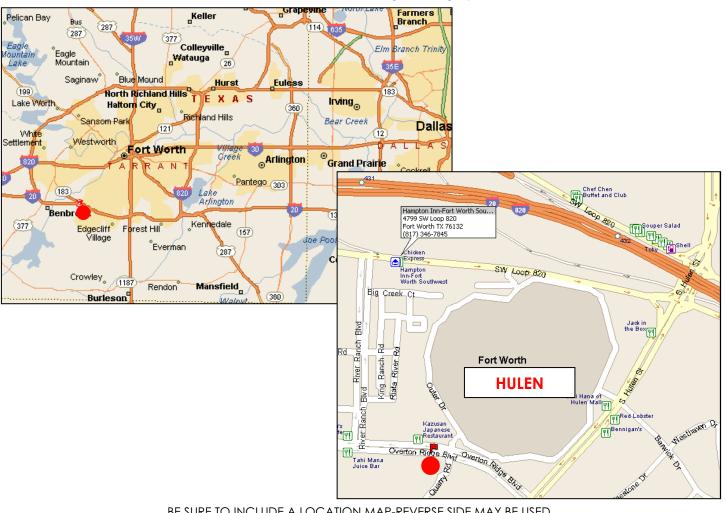

## EXHAUST: CLOSED

TYPE OF EVENT: Funkhana and Rallyes

**3 Chance Rallyes** 

IF RALLYE INCLUDE RALLYE TYPE)

CLUB: Brazos River Corvette Club

EGION: Southwest

NTRY FEE: \$15 each or \$40 NCCC Package (4)

LOCATION: 4921 Overton Ridge, Ft Worth, TX

BE SURE TO INCLUDE A LOCATION MAP-REVERSE SIDE MAY BE USED