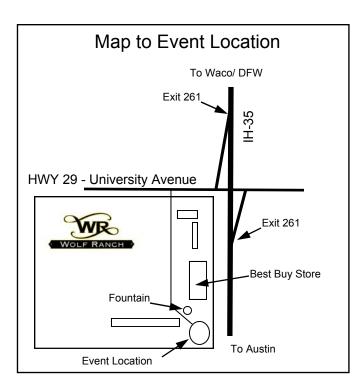

### NATIONAL COUNCIL OF CORVETTE CLUBS, INC LONGHORN CORVETTE CLUB, INC

| SANCTION #: SW-2006-95                             | TYPE OF EVENTS: NCCC Car Show     |  |  |  |  |
|----------------------------------------------------|-----------------------------------|--|--|--|--|
| DATE: October 21, 2006                             | CLUB: Longhorn Corvette Club, Inc |  |  |  |  |
| REGION: Southwest                                  | ENTRY FEE: \$25.00/both events    |  |  |  |  |
| LOCATION: Wolf Ranch, 1015 University Ave, Suite 6 | 01, Georgetown, TX 78628          |  |  |  |  |
| REGISTRATION: OPENS: 9:00 AM                       | CLOSES: Stop Cleaning 12:00 PM    |  |  |  |  |
| BALLOTING STARTS: 12:00 PM                         | BALLOTING FNDS: 1:30 PM           |  |  |  |  |

SANCTION #: SW-2006-96 TYPE OF EVENTS: Funkhana

DATE: October 21, 2006 CLUB: Longhorn Corvette Club, Inc

REGION: Southwest ENTRY FEE: \$25.00/ Both Events

LOCATION: Wolf Ranch, 1015 University Ave, Suite 601, Georgetown, TX 78628