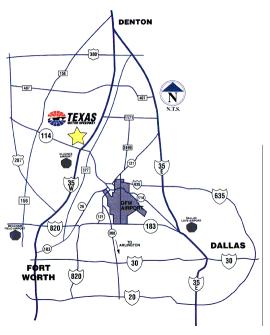

# DIRECTIONS to host hotel: Hampton Inn & SuitesAlliance Airport

Exit I-35W at Exit #66, Westport Parkway, approximately 20 miles north of downtown Fort Worth and south of downtown Denton. It is 3 miles south of Texas Motor Speedway (I-35W & Hwy 114).