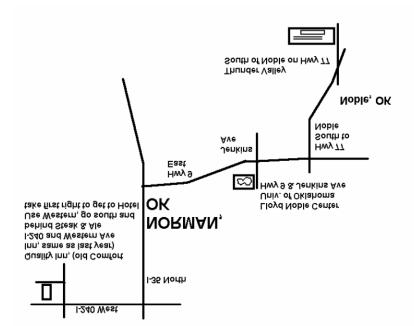

**LODGING:** We have reserved a block of 20 rooms at the **Quality Inn** located at **7800 C.A.Henderson Blvd., OKC, OK** (same location used in past events in OKC). Call **405-632-6666** for your registration. The hotel is located on the south side of I-240 between Western and Pennsylvania. As always, we have a special rate of \$48 per night w/continental breakfast when you mention you are with the Corvette Clubs.

Drivers Meeting Time: 09:00 AM Entry Fee Record Drags \$30

ET Drags \$25

<u>ea.</u>

First Car Out Time: 9:30 AM Location Description:

**Thunder Valley Raceway Park** 

Noble, Ok.

Exhaust: Open XX Closed \_\_\_\_