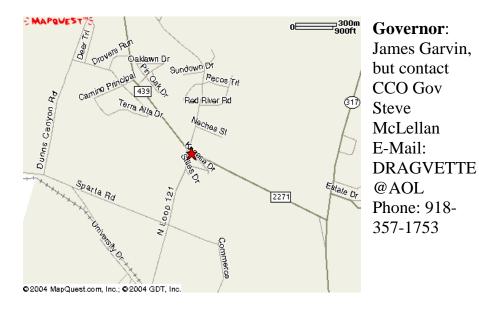

## **Map and Event Information: Directions:**

Take I44 Around OK City, exit North 15<sup>th</sup> Street Exit.

Turn Right to Stop Light. Turn Left, go under I-40 to Stop Light.

Left on Portland Avenue.

Go under I44. 1/8th mile to track. 900 N. Portland Ave