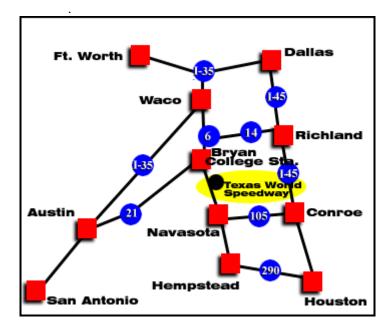

# **Texas Rolling Thunder** <u>14 EVENT SPEED WEEKEND</u>

August 26 – 28, 2005

**TEXAS WORLD SPEEDWAY (TWS):** Located just south of College Station, TX, **TWS** is a renowned racetrack with a challenging 2.9-mile road course. Friday, August 26, will be a "**Driver Education/Tune and Test Day**", sponsored in part by Corvettes of Houston and Motorsport Technologies, Inc. Drivers will continuously lap the road course in run groups determined by car class and driver experience. Each group will have several 20-minute sessions on the track throughout the day. Passing is only allowed on designated straights, and with the permission of the driver being passed. **TWS** is a very demanding and challenging course and we <u>highly</u> recommend fresh brake fluid, brake pads and tires. **TWS** has a full service concession stand and race fuel is available at the track. Don't miss this opportunity to experience the track and gain valuable seat time. Due to the popularity of this track, participation is limited to the **first 100 cars** for the Tune and Test Day, and the **first 100 entrants** for the weekend autocross events. The "**Driver Education** /**Tune and Test Day**" registration form is attached at the end of this NCCC flyer.

#### **DIRECTIONS to Host Hotel & Track**

The Manor House Inn 2504 Texas Ave College Station, TX is located on Bus Hwy 6 on the west side of the street and south of the Texas A&M University campus. The track is approximately 5 miles south of the Inn on the east side of Hwy 6 with a designated exit that is clearly accessible for both south and north bound traffic. **Note: Rigs over 11'4" clearance must use the Peach Creek exit.** Peach Creek exit is the first exit south of Texas World Speedway exit.

#### **DIRECTIONS to Host Hotel & Track**

The Manor House Inn 2504 Texas Ave College Station, TX is located on Bus Hwy 6 on the west side of the street and south of the Texas A&M University campus. The track is approximately 5 miles south of the Inn on the east side of Hwy 6 with a designated exit that is clearly accessible for both south and north bound traffic. **Note: Rigs over 11'4" clearance must use Peach Creek exit.** Peach Creek exit is the first exit south of Texas World Speedway exit.