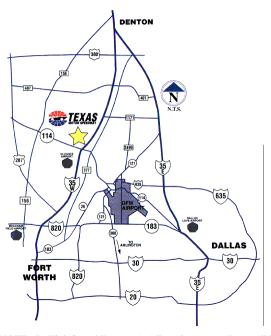

## **DIRECTIONS** to host hotel: **Hampton Inn & Suites-Alliance Airport**

Exit I-35W at Exit #66, Westport Parkway, approximately 20 miles north of downtown Fort Worth and south of downtown Denton. It is 3 miles south of Texas Motor **Speedway (I-35W & Hwy 114).** 