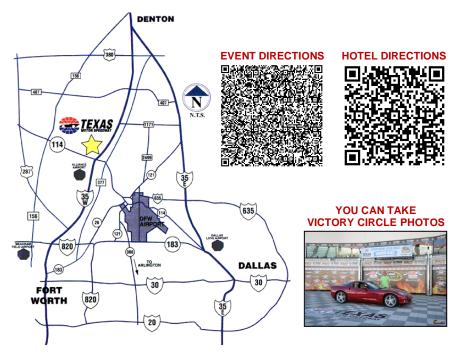

This competition weekend consists of **twelve low-speed autocross events**, on the *TMS* road course, to be run on Saturday and Sunday. Entrance to the track will open at 7 a.m. on Saturday and Sunday with entrant check-in and tech beginning shortly thereafter. If you prefer to walk the course, it should be done prior to the drivers meeting however; a parade lap will be provided immediately following the Driver's Meeting. The *TMS* concessions will be open for the food & beverage needs of our participants and guests. *TMS Victory Circle* will be open for pictures, so bring your camera. We are offering dinner at the host hotel on Saturday night at 6:30 p.m. Dinner is offered for participants and guests. <u>All dinner reservations</u> must be received by 9/12/15. Weather permitting participants and workers will enjoy *Speedway Laps on the TMS Oval* Sunday morning in their Corvettes, starting at 7:30 a.m.

We offer hospitality on Friday night from 6 to 10 p.m. at the host hotel, the <u>Hampton Inn and Suites</u> by the Alliance Airport (817-439-0400); located 4.6 miles south of *Texas Motor Speedway* on I-35W at Exit #66. Room rates include a free deluxe continental breakfast, coffeemakers, and plenty of parking. King-size or double rooms, with double occupancy are \$94; and one-bedroom suites (king-size bed and sleeper couch) are \$114. Make your reservations no later than 09/06/15, for the group rate; tell them you are with the *Cowtown Vettes Event*; or book it online.

## **Hampton Inn & Suites-Alliance Airport**

Exit I-35W at Exit #66, Westport Parkway, approximately 20 miles North of downtown Fort Worth & 20 miles South of Denton. The Hotel is 4.8 miles South of TMS (I-35W & Hwy 114).