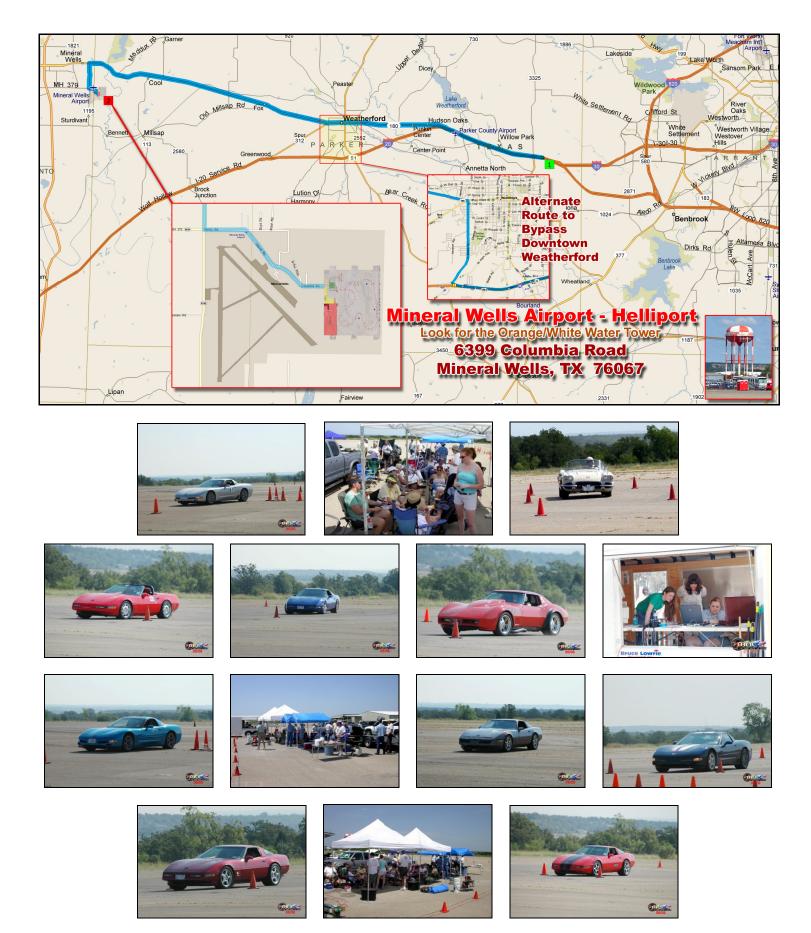

## **COWTOWN VETTES**

2014 NCCC Event Training & Practice Autocross

Saturday, March 29, 2014

*Cowtown Vettes* invites you to join us for our *NCCC Event Training and Practice Autocross* being held at the Mineral Wells Airpark. This is a <u>non-sanctioned NCCC</u> event to assist with worker training and to enjoy our cars!

Come out to see what autocrossing is all about by learning, riding and even participating

| Event Date:         | Saturday, March 29, 2014           | Type of Event:     | Low-Speed Autocross (non-sanctioned) |  |  |
|---------------------|------------------------------------|--------------------|--------------------------------------|--|--|
| Registration Opens: | Immediately Ends: 3/29/2014        | Region/Club:       | SW-055                               |  |  |
| First Car Out:      | After Drivers Meeting & Parade Lap | Entry Fee:         | See Below                            |  |  |
| Exhaust:            | Open                               | Location:          | Mineral Wells Airpark                |  |  |
| Registration:       | 8:00 a.m. (CT)                     |                    | Mineral Wells, Texas                 |  |  |
| Safety Tech:        | 8:30 a.m. (CT)                     | Event Chairperson: | Rick Watson                          |  |  |
| Drivers Meeting:    | <b>9:30 a.m.</b> (CT)              | Event Co-Chair:    | TBD                                  |  |  |
| Non-Sanction number | ers: SW-055-N01 thru N04           | NCCC Governor:     | Glenda McMahan                       |  |  |