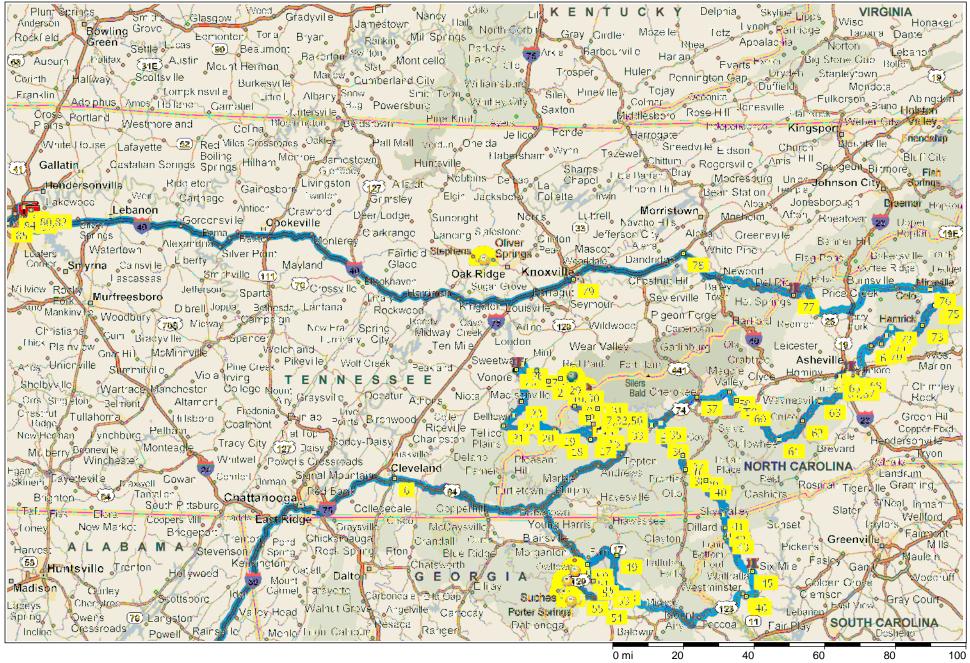

Dragon-Run-Full Old Sunnys de LOUDON Top of the Red Bank Sweetwater, F World Extres Ønristie Hill Fairlane Cades Cove Eve Mills Northpoint Murray Gap (411) Mountain. Tremont Land **T**rigonia, Brakebill (322)Wellsvil **Vicities** (338) Cades Cove Shaddon Mill ≵ockv Le akeside LOUN Sweetwater Pumpkin Thunderhead Oak Grove. Mountain Kinca d Denter Hiwassee College Hopewell Happy Valley Springs Great Smoky Mountains National Park Christianburg Mt Zion Gregory Bald Madisonville Hopewell Mill, Shaw Grave tido Beach ESSEE Heights SWAIN NRO **Ø**udger Center Chestuee. Notchy Creak Wis**∉**n Station \_Bethlehem Chestnut Stakety Mill Valley MI \_Arden Big Creek Liberty Mount Vernon, \HiII. Jensins i fellow Creek Rurger Meadow 86 Ellis Mill MCMINN Joyce Kilmer Brooks G Tellico Plai Prospect Memorial Santeel ah Forest , Nantaha (310)(143)National Fore Jalapa Cheoah Bald Rural Vale Cherokee Conasauga Haw Knob Tolly. **National** 18 Sandy Springs weetquin Forest Smithfield aker Graek \_Dantons Epperson rensburg\_ CHEROKEE NORTH CAR O LINA PO 10 15