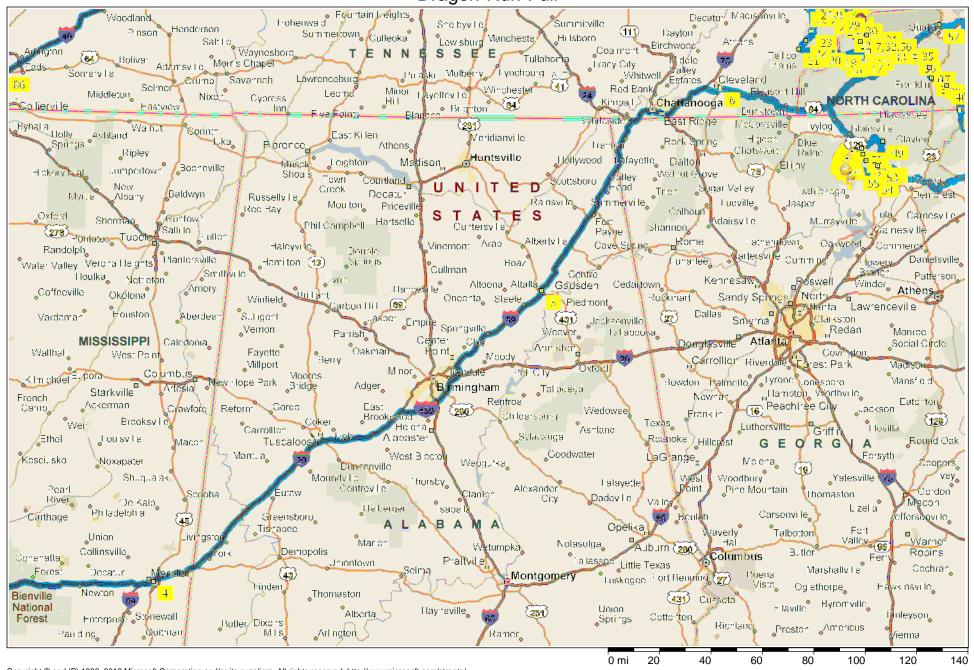

Dragon-Run-Full Old Sunnys de LOUDON Top of the Red Bank Sweetwater, F World Extres Ønristie Hill Fairlane Cades Cove Eve Mills Northpoint Murray Gap (411) Mountain. Tremont Land **T**rigonia, Brakebill (322)Wellsvil **Vicities** (338) Cades Cove Shaddon Mill ≵ockv Le akeside LOUN Sweetwater Pumpkin Thunderhead Oak Grove. Mountain Kinca d Denter Hiwassee College Hopewell Happy Valley Springs Great Smoky Mountains National Park Christianburg Mt Zion Gregory Bald Madisonville Hopewell Mill, Shaw Grave tido Beach ESSEE Heights SWAIN NRO **Ø**udger Center Chestuee. Notchy Creak Wis**∉**n Station \_Bethlehem Chestnut Stakety Mill Valley MI \_Arden Big Creek Liberty Mount Vernon, \HiII. Jensins i fellow Creek Rurger Meadow 86 Ellis Mill MCMINN Joyce Kilmer Brooks G Tellico Plai Prospect Memori