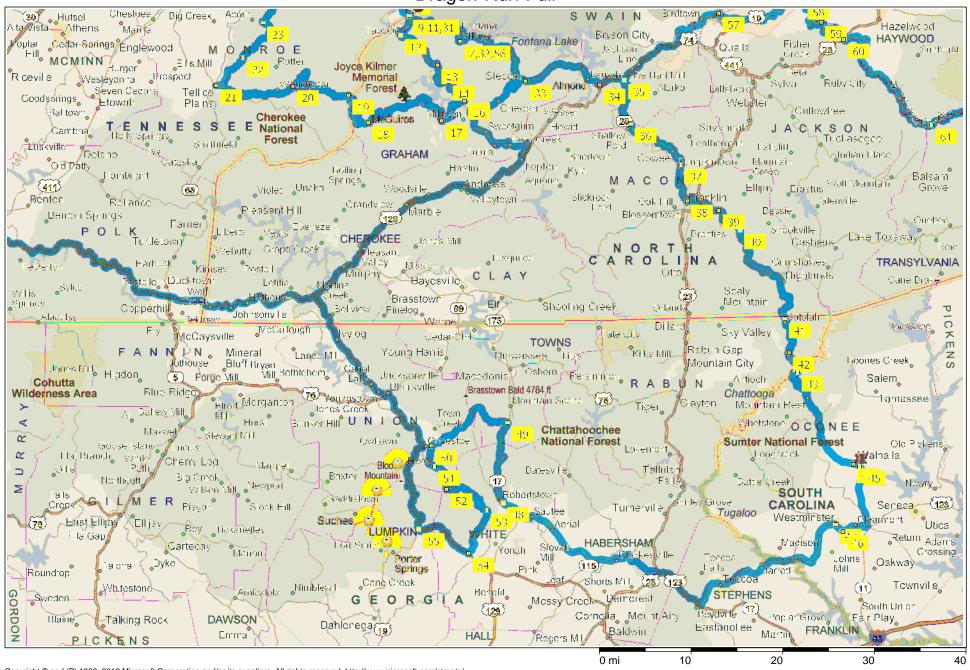

Dragon-Run-Full Old Sunnys de LOUDON Top of the Red Bank Sweetwater, F World Extres Ønristie Hill Fairlane Cades Cove Eve Mills Northpoint Murray Gap (411) Mountain. Tremont Land **T**rigonia, Brakebill (322)Wellsvil **Vicities** (338) Cades Cove Shaddon Mill ≵ockv Le akeside LOUN Sweetwater Pumpkin Thunderhead Oak Grove. Mountain Kinca d Denter Hiwassee College Hopewell Happy Valley Springs Great Smoky Mountains National Park Christianburg Mt Zion Gregory Bald Madisonville Hopewell Mill, Shaw Grave tido Beach ESSEE Heights SWAIN NRO **Ø**udger Center Chestuee. Notchy Creak Wis**∉**n Station \_Bethlehem Chestnut Stakety Mill Valley MI \_Arden Big Creek Liberty Mount Vernon, \HiII. Jensins i fellow Creek Rurger Meadow 86 Ellis Mill MCMINN Joyce Kilmer Brooks G Tellico Plai Prospect Memorial Santeel ah Forest , Nantaha (310)(143)National Fore Jalapa Cheoah Bald Rural Vale Cherokee Conasauga Haw Knob Tolly. **National** 18 Sandy Springs weetquin Forest Smithfield aker Graek \_Dantons Epperson rensburg\_ CHEROKEE NORTH CAR O LINA PO 10 15