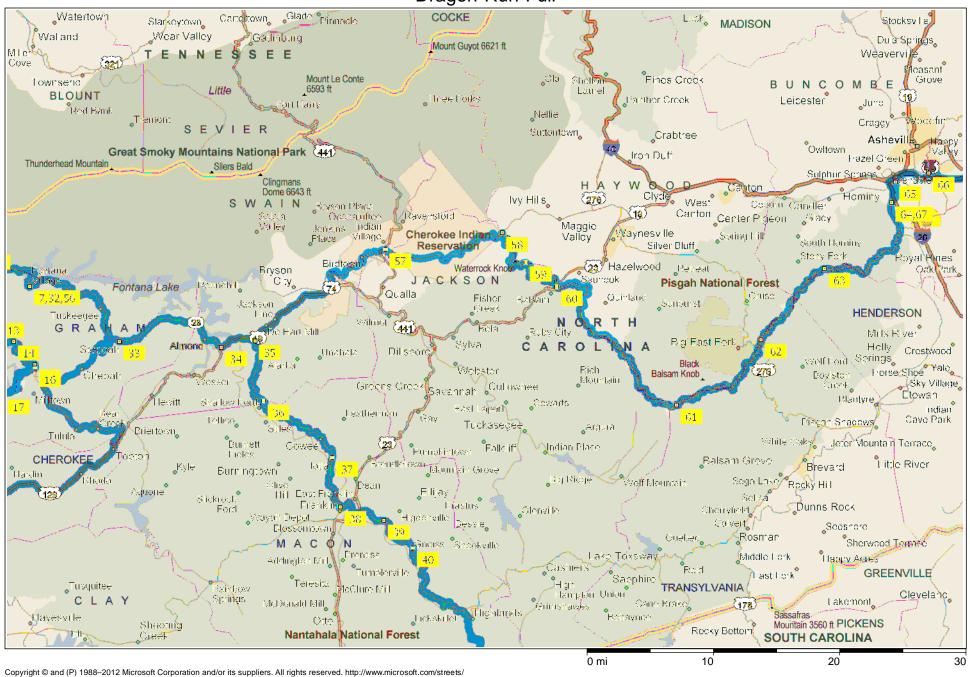

Dragon-Run-Full Old Sunnys de LOUDON Top of the Red Bank Sweetwater, F World Extres Ønristie Hill Fairlane Cades Cove Eve Mills Northpoint Murray Gap (411) Mountain. Tremont Land **T**rigonia, Brakebill (322)Wellsvil **Vicities** (338) Cades Cove Shaddon Mill ≵ockv Le akeside LOUN Sweetwater Pumpkin Thunderhead Oak Grove. Mountain Kinca d Denter Hiwassee College Hopewell Happy Valley Springs Great Smoky Mountains National Park Christianburg Mt Zion Gregory Bald Madisonville Hopewell Mill, Shaw Grave tido Beach ESSEE Heights SWAIN NRO **Ø**udger Center Chestuee. Notchy Creak Wis**∉**n Station \_Bethlehem Chestnut Stakety Mill Valley MI \_Arden Big Creek Liberty Mount Vernon, \HiII. Jensins i fellow Creek Rurger Meadow 86 Ellis Mill MCMINN Joyce Kilmer Brooks G Tellico Plai Prospect Memorial Santeel ah Forest , Nantaha (310)(143)National Fore Jalapa Cheoah Bald Rural Vale Cherokee Conasauga Haw Knob Tolly. **National** 18 Sandy Springs weetquin Forest Smithfield aker Graek \_Dantons Epperson rensburg\_ CHEROKEE NORTH CAR O LINA PO 10 15