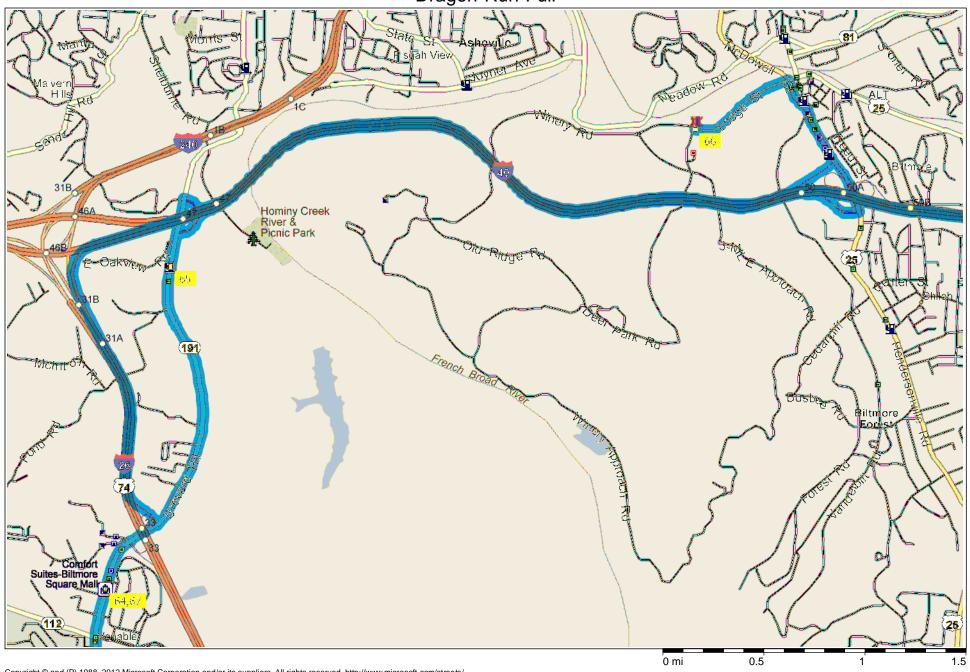

Dragon-Run-Full Old Sunnys de LOUDON Top of the Red Bank Sweetwater, F World Extres Ønristie Hill Fairlane Cades Cove Eve Mills Northpoint Murray Gap (411) Mountain. Tremont Land **T**rigonia, Brakebill (322)Wellsvil **Vicities** (338) Cades Cove Shaddon Mill ≵ockv Le akeside LOUN Sweetwater Pumpkin Thunderhead Oak Grove. Mountain Kinca d Denter Hiwassee College Hopewell Happy Valley Springs Great Smoky Mountains National Park Christianburg Mt Zion Gregory Bald Madisonville Hopewell Mill, Shaw Grave tido Beach ESSEE Heights SWAIN NRO **Ø**udger Center Chestuee. Notchy Creak Wis**∉**n Station \_Bethlehem Chestnut Stakety Mill Valley MI \_Arden Big Creek Liberty Mount Vernon, \HiII. Jensins i fellow Creek Rurger Meadow 86 Ellis Mill MCMINN Joyce Kilmer Brooks G Tellico Plai Prospect Memorial Santeel ah Forest , Nantaha (310)(143)National Fore Jalapa Cheoah Bald Rural Vale Cherokee Conasauga Haw Knob Tolly. **National** 18 Sandy Springs weetquin Forest Smithfield aker Graek \_Dantons Epperson rensburg\_ CHEROKEE NORTH CAR O LINA PO 10 15