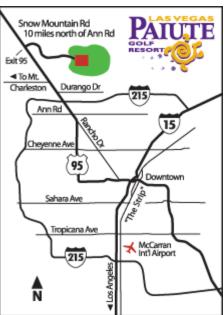

## **Directions to Paiute Golf Resort**

30 minutes Northwest of downtown off I-95 30-45 minutes from the strip and airport The Las Vegas Paiute Golf Resort is located on U.S. 95 just 30 minutes northwest of downtown Las Vegas. Take U.S. 95 North from Las Vegas to the Snow Mountain exit and turn right to experience the wonder of it all.