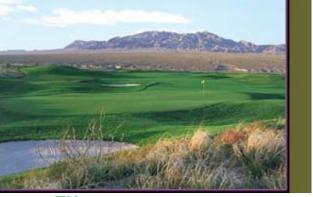

## **COURSE FACTS**

It's hard to imagine that the Las Vegas Paiute Golf Resort -- and Pete Dye -- could improve upon the two courses at the resort (Snow and Sun Mountain). But they did. The Wolf takes the Dye experience to a new level with the length from the tips measuring a staggering 7,604 yards. Those brave enough to tee it up back there will experience four par 4s of 490-plus and another listed at 486 yards. For the rest of us, Dye set up a wonderful design that features five sets of tees on every hole, mounds decorated with native wildflowers, generous landing areas and several holes accented by water. The Las Vegas Paiute Golf Resort is built on a beautiful alluvial fan in the desert northwest of Las Vegas on the Paiute Indian Reservation. The serenity of the desert combined with the breathtaking views of Mt Charleston and Sheep Mountain will inspire your game. A spectacular clubhouse with large windows offers dramatic views of the valley. Banquets, weddings and post-tournament receptions are welcome. The restaurant serves scrumptious breakfast and lunch.