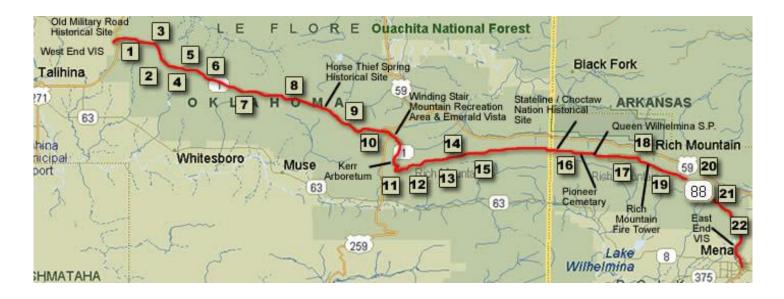

#### Saturday\*:

- Breakfast: on your ownDeparture: 8:30 AM
- Tour of Street & Performance custom performance & assembly facility (10ish)
- Other Local Attractions depending on time (i.e. restored 1920's Esso Gas Station w/Muscle Cars)
- Lunch at Grumpy's
- Talimena Scenic By-Way Cruise part of it we will travel both ways if you wish to switch drivers.
- Arrive back at the cabins 4ish, maybe earlier
- Dinner & Evening Activities will be "on your own" (see list on next page) or enjoy grilling out or cooking in the cabins