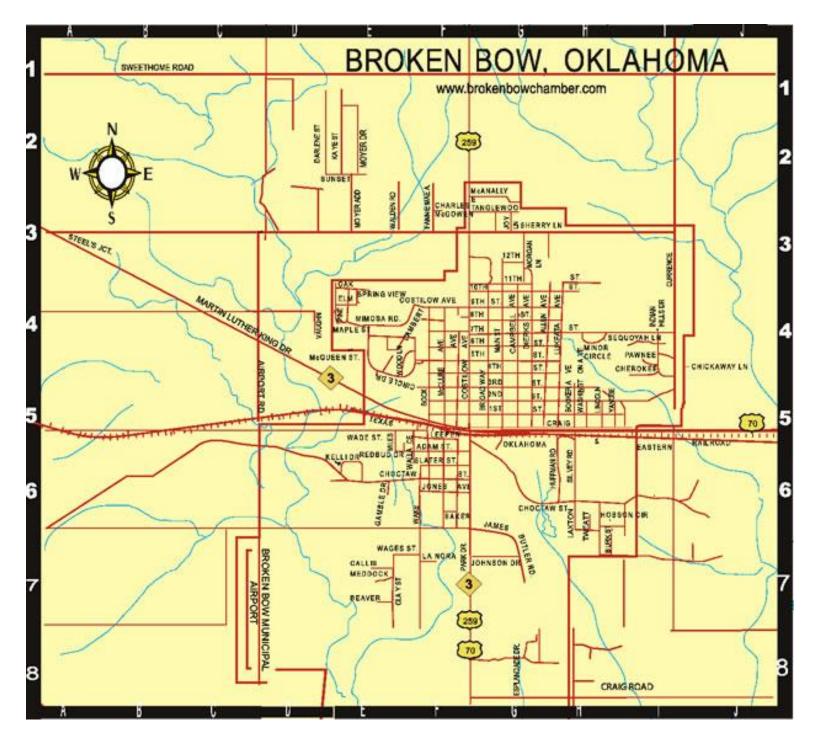

# BROKEN BOW RESTAURANTS, ETC.

The Cabin's are approximately 10 miles north of Broken Bow (next page is map)

|                                                     | Oklahoma's Signature Restaurant for Great Food & Live                                                                                                                                                           | · , - , .                     |          |
|-----------------------------------------------------|-----------------------------------------------------------------------------------------------------------------------------------------------------------------------------------------------------------------|-------------------------------|----------|
| Abendigo's Grill & Patio (SAT DINNER)               | Music                                                                                                                                                                                                           | 259 N. Stephens Gap Rd, 74728 | 494-7222 |
| Arby's                                              | Fast Food                                                                                                                                                                                                       | 709 S Park Dr                 | 584-7676 |
| Beavers Bend Restaurant / Country Store             |                                                                                                                                                                                                                 | Beavers Bend State Park       | 494-6551 |
| Blue Moon Café (Choctaw Casino)                     |                                                                                                                                                                                                                 | U.S. Hwy 259                  | 584-5450 |
| <b>Bunch's Shell Station Thrifty Mart</b>           | breakfast, lunch and dinner - homemade                                                                                                                                                                          | 1400 S Park Dr                | 584-9437 |
| CJ`s Café                                           |                                                                                                                                                                                                                 | 204 North Main Street         | 584-9350 |
| Cabana Café                                         |                                                                                                                                                                                                                 | 113 W 1st St                  | 584-5633 |
| Dancing Rabbit Internet Coffee House                | coffee, ice coffee, espressos and more                                                                                                                                                                          | Rt. 4, Box 27, 74728          | 494-6321 |
| Danck's Café                                        |                                                                                                                                                                                                                 | 904 N Park Dr                 | 584-3950 |
| David Beard's Catfish Seafood & Steaks              | Catfish & Seafood                                                                                                                                                                                               | RT 4 BOX 260, Idabell, OK     | 286-3387 |
| Donut Crossing                                      | Donuts                                                                                                                                                                                                          | 904 South Park Dr             | 584-5805 |
| Duncan's Deli at the old Texaco                     | Delicatessen -Pizza, breakfast, ice, beer                                                                                                                                                                       |                               | 494-6097 |
| El Senorial Mexican Restaurant                      | Mexican                                                                                                                                                                                                         | 400 N Park Dr                 | 584-2040 |
| Fast Lane                                           | Fried Chicken, Pizza, Smoked Meats, BBQ, Sandwiches &                                                                                                                                                           | 1100 N Park Dr                | 584-3560 |
| Frontier General Phillips 66 Station<br>(Groceries) | More  Meat counter with steaks or chops for your grill. Good hamburgers served with a too-generous portion of tater tots. A deli counter, pizza, amazingly tasty Gulf shrimp that is delivered fresh, groceries |                               | 494-6646 |
| Hopson's Hwy 259 Truck Stop                         | Homemade, fresh, all beef hamburgers, french fries, onion rings, salad, BLT                                                                                                                                     | Hwy 259                       | 494-2976 |
| JJ`s Grill                                          |                                                                                                                                                                                                                 | 1414 South Park Dr            | 584-7778 |
| La Tienda Del Pueblo                                |                                                                                                                                                                                                                 | 22 North Broadway Street      | 584-5327 |
| McDonald's                                          | Fast Food                                                                                                                                                                                                       | 513 S Park Dr                 | 584-7300 |
| M R Pigs Café and Catering Co.                      | Brisket, chicken, pork, sausage                                                                                                                                                                                 | Rt 4, Box 183019, 74728       | 286-2300 |
| Mountaineer General Store                           | Delicatessen, Ice Cream                                                                                                                                                                                         | Across Beaver's Bend SP       | 494-6544 |
| Oaks Steak House & Gift                             |                                                                                                                                                                                                                 | 2204 S Park Dr                | 584-5266 |
| Papa Poblano                                        | Mexican                                                                                                                                                                                                         | 1912 S Park Dr                | 584-9495 |
| Paw Paws Burgers                                    | Fast Food                                                                                                                                                                                                       | 19 N Park Dr                  | 584-6436 |
| Piccadilly Pizza                                    | Pizza                                                                                                                                                                                                           | 1302 North Park Dr            | 584-6311 |
| Pie Lady                                            |                                                                                                                                                                                                                 | 115 W 1st St                  | 584-7437 |
| Pier 49 Catfish                                     | fish, seafood, burgers, salads, fountain treats & dinner specials                                                                                                                                               | 2405 S Park Dr                | 584-2843 |
| Pizza Hut                                           | Pizza                                                                                                                                                                                                           | 705 S Park Dr                 | 584-9167 |
| Rudi's Italian Restaurant                           | Italian                                                                                                                                                                                                         | 304 N Park Dr                 | 584-7304 |
| Shady Oak Restaurant                                | Good for breakfast. Biscuits and gravy, bacon and eggs, the traditional works                                                                                                                                   | Hwy 259 N                     | 494-6210 |
| Simple Simon's Pizza                                | Pizza                                                                                                                                                                                                           | 201 S Park Dr                 | 584-3366 |
| Smokin' Joe's Barbeque                              |                                                                                                                                                                                                                 | Hwy 259                       | 494-6544 |
| Steven's Gap Restaurant                             | typical comfort food, with tasty deep fried offerings                                                                                                                                                           | Hwy 259 N                     | 494-6350 |
| Stuart's Good Eats                                  | Delicatessen                                                                                                                                                                                                    | South Park Drive              | 584-3988 |
| Subway                                              | Fast Food                                                                                                                                                                                                       | S Park Dr                     | 584-7827 |
| Sunrise Buffet                                      |                                                                                                                                                                                                                 | 705 S Park Dr                 | 584-9328 |
| Waff-L-In                                           |                                                                                                                                                                                                                 | 6999 S Park Dr                | 584-3392 |
| Pruett's Grocery                                    | The best (only) grocery store in town                                                                                                                                                                           | 201 S. Park Dr                | 584-6056 |
| Love's Travel Stop                                  |                                                                                                                                                                                                                 | 504 S Park Dr                 | 584-3813 |